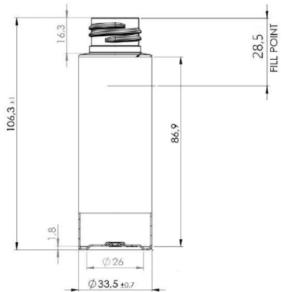

# Cylinder 60

## **General** info

Item no. (SKU):

Family / Range: Cylinder
Capacity: 60ml
Neck: 24/410
Weight: 16
Shape: Round
Material: PET

Colour: All Colours Available

Print Areas: N/A
Country of Origin: Lithuania